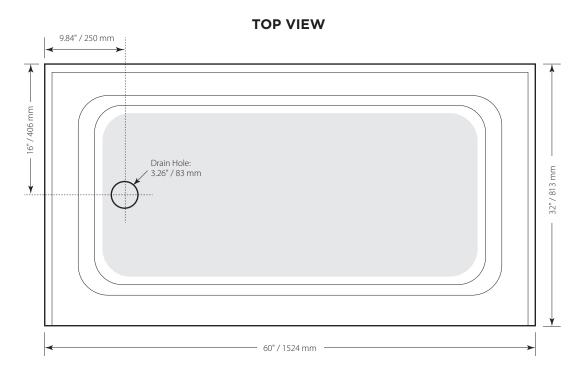

3 pre-moulded integrated tile flanges for an easy install.

Patterned bottom.

Left drain hole- No drain provided.

- **Dimensions** 1524mm x 813mm x 76mm (60"x 32"x3")
- Net Weight 23 kg (51 lbs)
- **Drain Opening** 83 mm (3-1/4")
- Drain to Floor Clearance 10 mm (3/8")

## Drawings and Measurements

LOOKBATH $^{\scriptscriptstyle {\rm M}}$  Because life is too short for boring bathrooms.