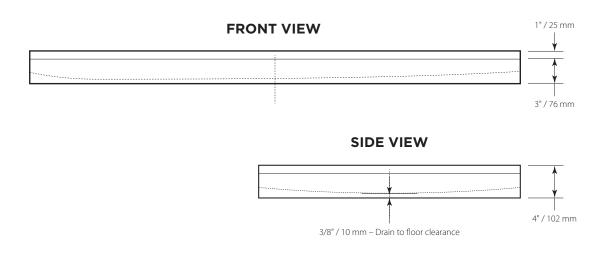

## Shower Base

MODEL LSB6032L TYPE RECTANGLE

Highest grade of cast high gloss acrylic and Re-enforced with fibreglass.

Non porous material for scratch and stain resistance and a low 3" threshold.

Re-enforced with fibreglass.

3 pre-moulded integrated tile flanges for an easy install.

Patterned bottom.

Left drain hole- No drain provided.

- **Dimensions** 1524mm x 813mm x 76mm (60"x 32"x3")
- Net Weight 23 kg (51 lbs)
- **Drain Opening** 83 mm (3-1/4")
- Drain to Floor Clearance 10 mm (3/8")

## Drawings and Measurements

LOOKBATH $^{\scriptscriptstyle {\rm M}}$  Because life is too short for boring bathrooms.