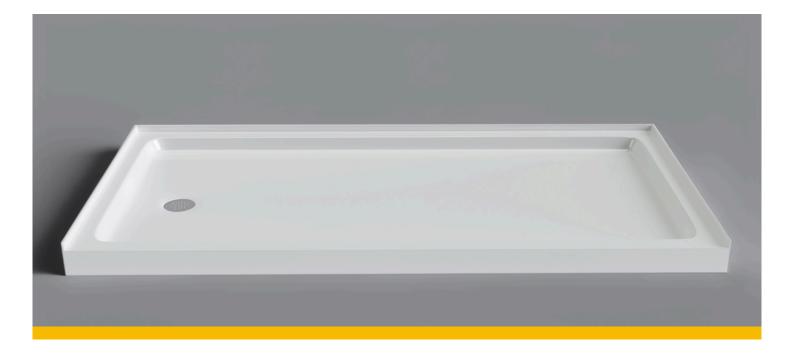

## Shower Base

MODEL LSB6032L TYPE RECTANGLE

Highest grade of cast high gloss acrylic and Re-enforced with fibreglass.

Non porous material for scratch and stain resistance and a low 3" threshold.

Re-enforced with fibreglass.

3 pre-moulded integrated tile flanges for an easy install.

Patterned bottom.

Left drain hole- No drain provided.

- **Dimensions** 1524mm x 813mm x 76mm (60"x 32"x3")
- Net Weight 23 kg (51 lbs)
- **Drain Opening** 83 mm (3-1/4")
- Drain to Floor Clearance 10 mm (3/8")