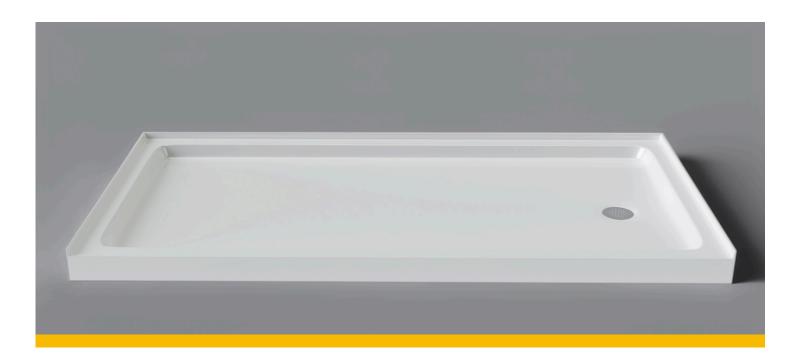

## Shower Base

MODEL LSB6032R

TYPE RECTANGLE

Highest grade of cast high gloss acrylic and Re-enforced with fibreglass.

Non porous material for scratch and stain resistance and a low 3" threshold.

Re-enforced with fibreglass.

3 pre-moulded integrated tile flanges for an easy install.

Patterned bottom.

Right drain hole- No drain provided.

- **Dimensions** 1524mm x 813mm x 76mm (60"x 32"x3")
- Net Weight 23 kg (51 lbs)
- **Drain Opening** 83 mm (3-1/4")
- **Drain to Floor Clearance** 10 mm (3/8")