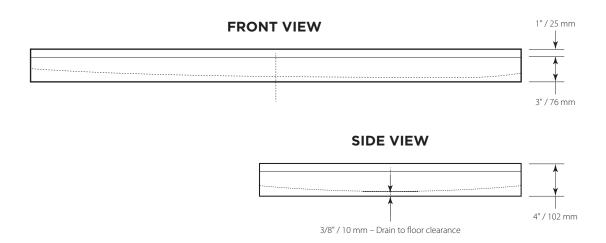

3 pre-moulded integrated tile flanges for an easy install.

Patterned bottom.

Right drain hole- No drain provided.

- **Dimensions** 1524mm x 813mm x 76mm (60"x 32"x3")
- Net Weight 23 kg (51 lbs)
- **Drain Opening** 83 mm (3-1/4")
- **Drain to Floor Clearance** 10 mm (3/8")

## Drawings and Measurements

 $L \ O \ O \ K \ B \ A \ T \ H^{\scriptscriptstyle \mathsf{TM}} \qquad \text{Because life is too short for boring bathrooms}.$