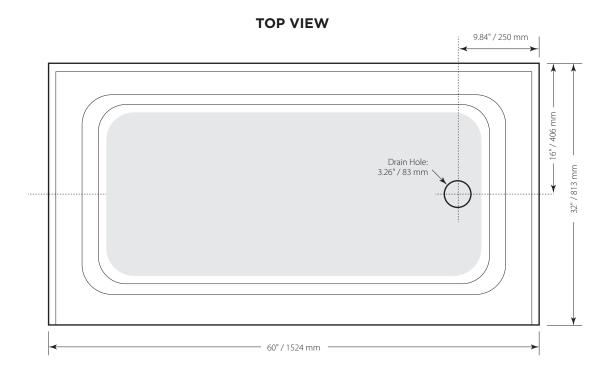

3 pre-moulded integrated tile flanges for an easy install.

Patterned bottom.

Right drain hole- No drain provided.

- **Dimensions** 1524mm x 813mm x 76mm (60"x 32"x3")
- Net Weight 23 kg (51 lbs)
- **Drain Opening** 83 mm (3-1/4")
- **Drain to Floor Clearance** 10 mm (3/8")

## Drawings and Measurements

 $L \ O \ O \ K \ B \ A \ T \ H^{\scriptscriptstyle \mathsf{TM}} \qquad \text{Because life is too short for boring bathrooms}.$