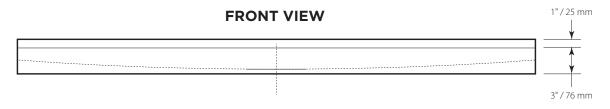

## Shower Base

MODEL LSB6036

TYPE RECTANGLE

Highest grade of cast high gloss acrylic and Re-enforced with fibreglass.

Non porous material for scratch and stain resistance and a low 3" threshold.

Re-enforced with fibreglass.

3 pre-moulded integrated tile flanges for an easy install.

Patterned bottom.

Center drain hole- No drain provided.

- **Dimensions** 1524mm x 914mm x 76mm (60"x 36"x3")
- Net Weight 28 kg (62 lbs)
- **Drain Opening** 83 mm (3-1/4")
- **Drain to Floor Clearance** 10 mm (3/8")