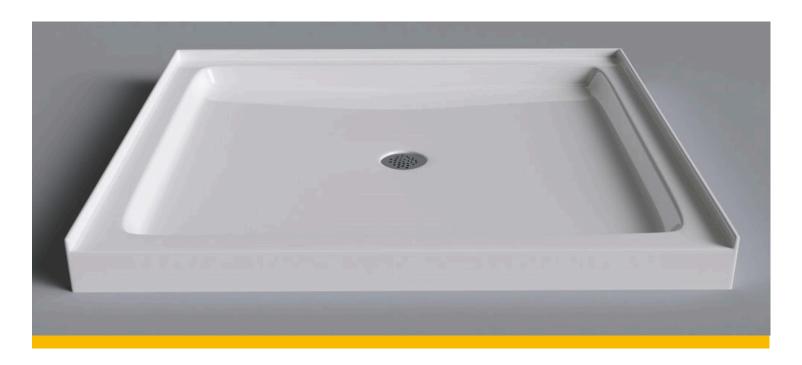

## Shower Base

MODEL LSB6036

TYPE RECTANGLE

Highest grade of cast high gloss acrylic and Re-enforced with fibreglass.

Non porous material for scratch and stain resistance and a low 3" threshold.

Re-enforced with fibreglass.

3 pre-moulded integrated tile flanges for an easy install.

Patterned bottom.

Center drain hole- No drain provided.

- **Dimensions** 1524mm x 914mm x 76mm (60"x 36"x3")
- Net Weight 28 kg (62 lbs)
- **Drain Opening** 83 mm (3-1/4")
- **Drain to Floor Clearance** 10 mm (3/8")