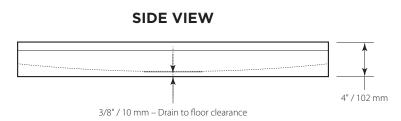

3 pre-moulded integrated tile flanges for an easy install.

Patterned bottom.

Center drain hole- No drain provided.

- **Dimensions** 1524mm x 914mm x 76mm (60"x 36"x3")
- Net Weight 28 kg (62 lbs)
- **Drain Opening** 83 mm (3-1/4")
- **Drain to Floor Clearance** 10 mm (3/8")