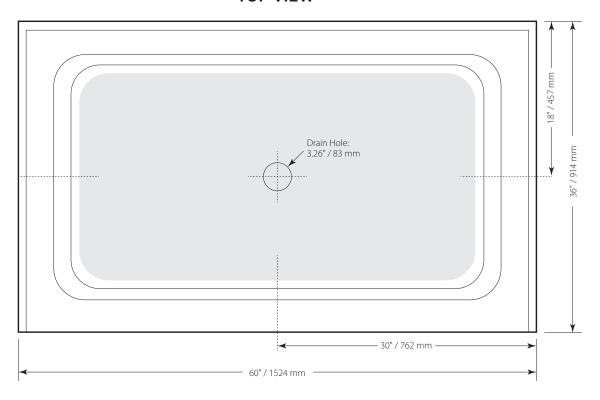

3 pre-moulded integrated tile flanges for an easy install.

Patterned bottom.

Center drain hole- No drain provided.

- **Dimensions** 1524mm x 914mm x 76mm (60"x 36"x3")
- Net Weight 28 kg (62 lbs)
- **Drain Opening** 83 mm (3-1/4")
- **Drain to Floor Clearance** 10 mm (3/8")

## **TOP VIEW**

 $L \ O \ O \ K \ B \ A \ T \ H^{\scriptscriptstyle{\mathsf{TM}}}$  Because life is too short for boring bathrooms.