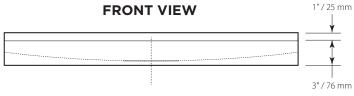

3 pre-moulded integrated tile flanges for an easy install.

Patterned bottom.

Center drain hole- No drain provided.

- **Dimensions** 914 mm x 914mm x 76mm (36"x 36"x3")
- Net Weight 14 kg (31 lbs)
- **Drain Opening** 83 mm (3-1/4")
- **Drain to Floor Clearance** 10 mm (3/8")