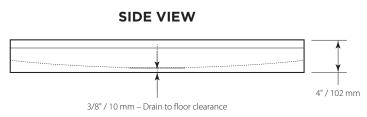

3 pre-moulded integrated tile flanges for an easy install.

Patterned bottom.

Center drain hole- No drain provided.

- **Dimensions** 914 mm x 914mm x 76mm (36"x 36"x3")
- Net Weight 14 kg (31 lbs)
- **Drain Opening** 83 mm (3-1/4")
- **Drain to Floor Clearance** 10 mm (3/8")