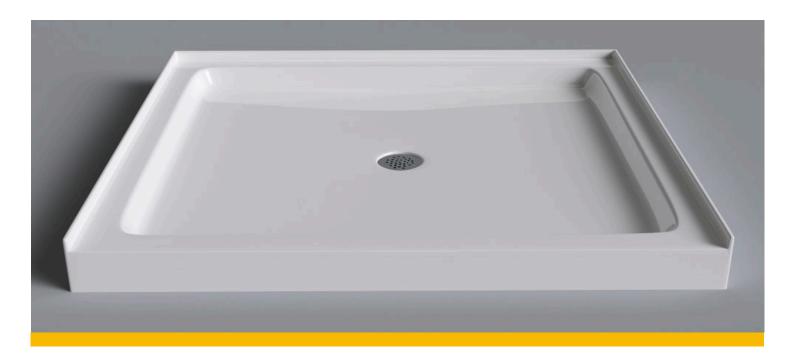

## Shower Base

MODEL LSB3636

TYPE RECTANGLE

Highest grade of cast high gloss acrylic and Re-enforced with fibreglass.

Non porous material for scratch and stain resistance and a low 3" threshold.

Re-enforced with fibreglass.

3 pre-moulded integrated tile flanges for an easy install.

Patterned bottom.

Center drain hole- No drain provided.

- **Dimensions** 914 mm x 914mm x 76mm (36"x 36"x3")
- Net Weight 14 kg (31 lbs)
- **Drain Opening** 83 mm (3-1/4")
- **Drain to Floor Clearance** 10 mm (3/8")