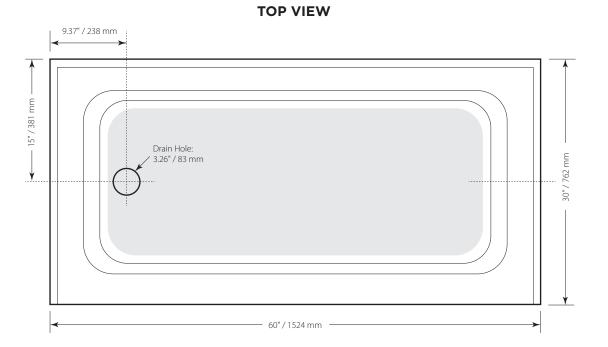

3 pre-moulded integrated tile flanges for an easy install.

Patterned bottom.

Left drain hole- No drain provided.

- **Dimensions** 1524mm x 762mm x 76mm (60"x 30"x3")
- Net Weight 22 kg (49 lbs)
- **Drain Opening** 83 mm (3-1/4")
- Drain to Floor Clearance 10 mm (3/8")

## Drawings and Measurements

LOOKBATH $^{\scriptscriptstyle {\rm M}}$  Because life is too short for boring bathrooms.