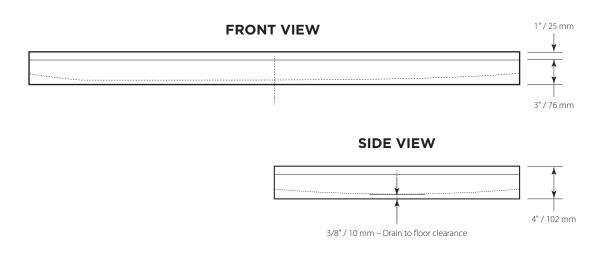

3 pre-moulded integrated tile flanges for an easy install.

Patterned bottom.

Left drain hole- No drain provided.

- **Dimensions** 1524mm x 762mm x 76mm (60"x 30"x3")
- Net Weight 22 kg (49 lbs)
- **Drain Opening** 83 mm (3-1/4")
- Drain to Floor Clearance 10 mm (3/8")

## Drawings and Measurements

LOOKBATH $^{\scriptscriptstyle {\rm M}}$  Because life is too short for boring bathrooms.