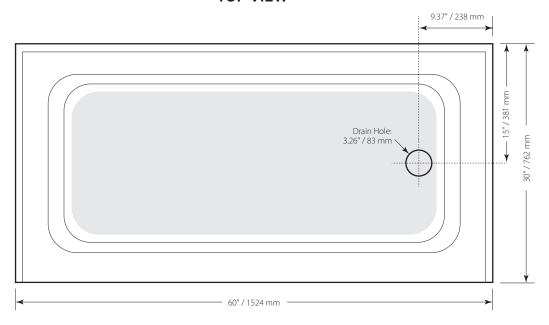

3 pre-moulded integrated tile flanges for an easy install.

Patterned bottom.

Left drain hole- No drain provided.

- **Dimensions** 1524mm x 762mm x 76mm (60"x 30"x3")
- **Net Weight** 22 kg (49 lbs)
- **Drain Opening** 83 mm (3-1/4")
- **Drain to Floor Clearance** 10 mm (3/8")

## **TOP VIEW**

 $L \ O \ O \ K \ B \ A \ T \ H^{\scriptscriptstyle \mathsf{TM}} \qquad \text{Because life is too short for boring bathrooms}.$