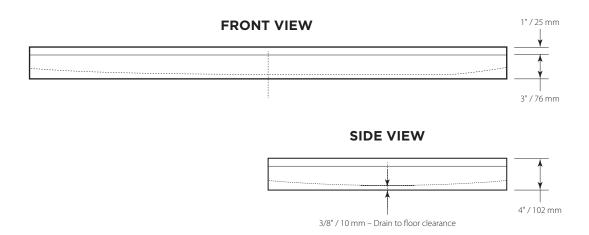

3 pre-moulded integrated tile flanges for an easy install.

Patterned bottom.

Left drain hole- No drain provided.

- **Dimensions** 1524mm x 762mm x 76mm (60"x 30"x3")
- **Net Weight** 22 kg (49 lbs)
- **Drain Opening** 83 mm (3-1/4")
- **Drain to Floor Clearance** 10 mm (3/8")