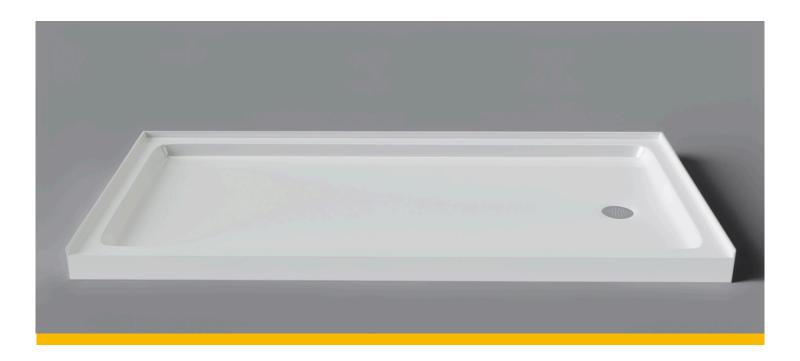

## Shower Base

MODEL LSB6030R

TYPE RECTANGLE

Highest grade of cast high gloss acrylic and Re-enforced with fibreglass.

Non porous material for scratch and stain resistance and a low 3" threshold.

Re-enforced with fibreglass.

3 pre-moulded integrated tile flanges for an easy install.

Patterned bottom.

Left drain hole- No drain provided.

- **Dimensions** 1524mm x 762mm x 76mm (60"x 30"x3")
- **Net Weight** 22 kg (49 lbs)
- **Drain Opening** 83 mm (3-1/4")
- **Drain to Floor Clearance** 10 mm (3/8")