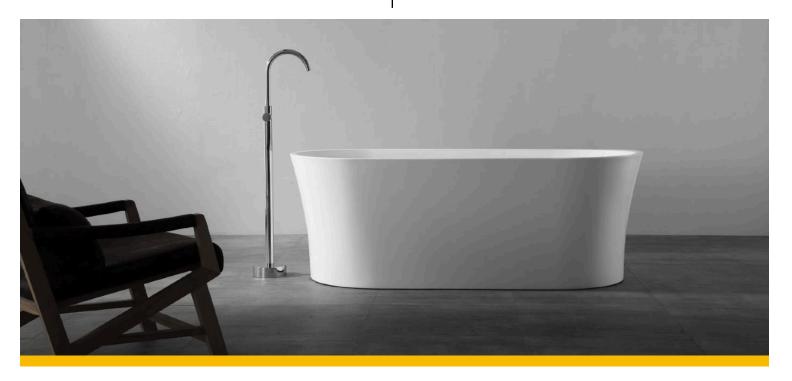

## Blink

Raised lines raise eyebrows and make this deceptively luxurious

MODEL AFT7125W
GROUP GLANCE
TYPE 1 PIECE OVAL

Highest grade of cast high gloss acrylic and re-enforced with fibreglass.

Non porous material for scratch and stain resistance.

Stainless steel skeletal frame embedded into the tub.

8 large self levelling adjustable feet.

Center drain with built in White pop up drain and Slotted overflow.

Above floor rough in.

- **Dimensions** 1700mm x 800mm x 600mm (67" x 31.5" x 23-5/8")
- **Bathing Well Dimensions** 1140mm x 520mm (44-178" x 22-1/2")
- Water Capacity 356 Litres (78 US Gals)
- **Net Weight** 49 kg (108 lbs)
- Gross Weight 56 kg (124 lbs)
- **Drain Opening** 50 mm (2")
- **Drain to Floor Clearance** 104 mm (4")