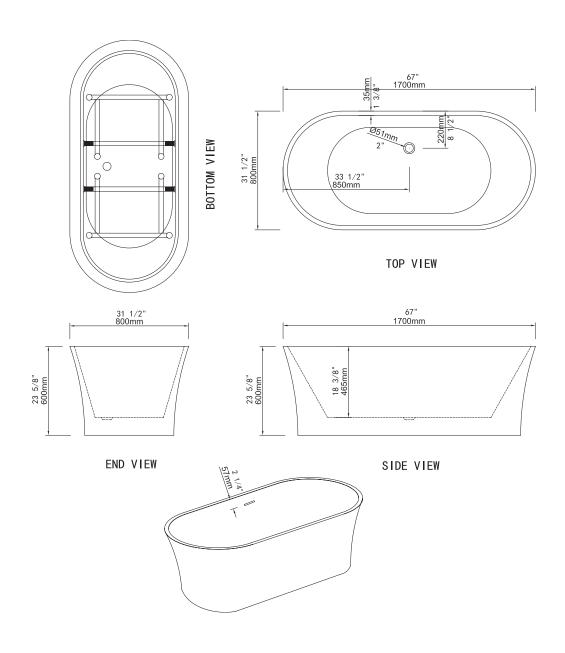

## Drawings and Measurements

Stainless steel skeletal frame embedded into the tub.

8 large self levelling adjustable feet.

Center drain with built in White pop up drain and Slotted overflow.

Above floor rough in.

- **Dimensions** 1700mm x 800mm x 600mm (67" x 31.5" x 23-5/8")
- **Bathing Well Dimensions** 1140mm x 520mm (44-178" x 22-1/2")
- Water Capacity 356 Litres (78 US Gals)
- **Net Weight** 49 kg (108 lbs)
- Gross Weight 56 kg (124 lbs)
- **Drain Opening** 50 mm (2")
- **Drain to Floor Clearance** 104 mm (4")