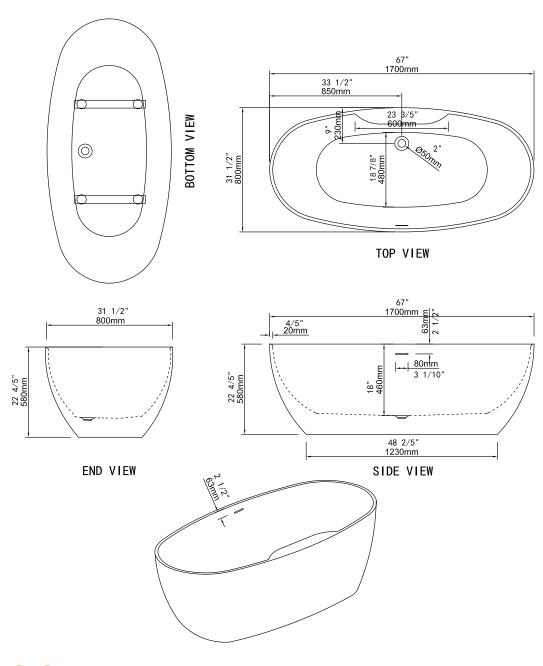

5 large self levelling adjustable feet.

Offset center drain with built in white pop up drain, slotted overflow and above floor rough in.

Deck mounted faucet can be mounted on the tub edge

- **Dimensions** 1700mm x 800mm x 580mm (67" x 31.5" x 22-4/5")
- **Bathing Well Dimensions** 1090mm x 490mm (43" x 19-5/16")
- Water Capacity 283 Litres (63 US Gal)
- Net Weight 35 kg (77 lbs)
- Gross Weight 43 kg (95 lbs)
- Drain Opening 50 mm (2")

## Drawings and Measurements