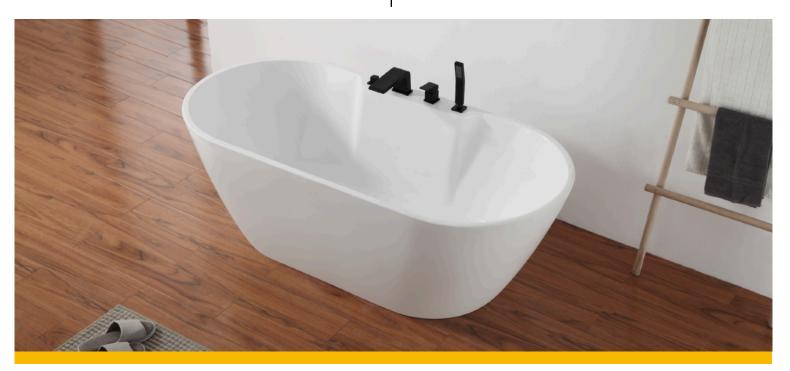

## You know you want too

MODEL AFT7897W
GROUP GLANCE

Highest grade of cast high gloss acrylic and re-enforced with fibreglass.

Non porous material for scratch and stain resistance.

Stainless steel skeletal frame embedded into the tub for superior strength.

5 large self levelling adjustable feet.

Offset center drain with built in white pop up drain, slotted overflow and above floor rough in.

Deck mounted faucet can be mounted on the tub edge

- **Dimensions** 1700mm x 800mm x 580mm (67" x 31.5" x 22-4/5")
- **Bathing Well Dimensions** 1090mm x 490mm (43" x 19-5/16")
- Water Capacity 283 Litres (63 US Gal)
- Net Weight 35 kg (77 lbs)
- Gross Weight 43 kg (95 lbs)
- Drain Opening 50 mm (2")