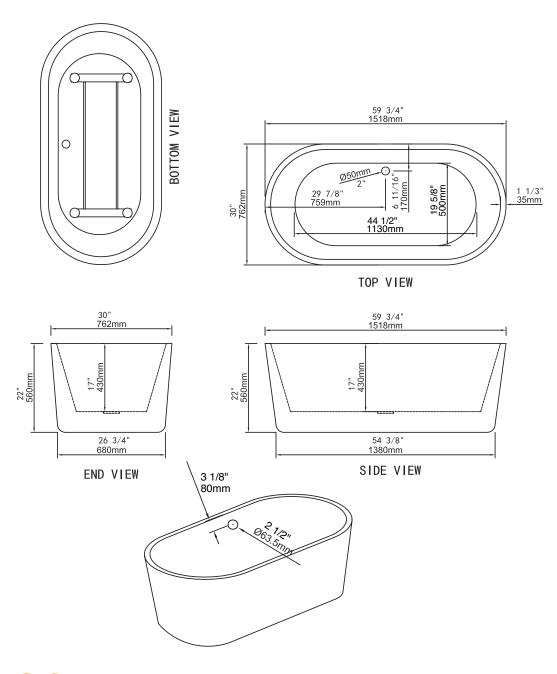

stainless steel skeletal frame embedded into the tub.

4 large self levelling adjustable feet.

Offset Center drain with built in White pop up drain and Slotted overflow.

- **Dimensions** 1518mm x 762mm x 560mm (59-3/4" x 30" x 22")
- Bathing Well Dimensions 1140mm x 510mm (44-7/8" x 20")
- Water Capacity 220 Litres, 58 US Gallons
- **Net Weight** 54 kg (119 lbs)
- Gross Weight 62 kg (137 lbs)
- **Drain Opening** 50 mm (2")

**NOTICE:** Product is subject to change without notice at the manufacturers discretion. Product drawings are not to scale. Dimensions may vary +/- 6mm (1/4") . Weight can vary +/-5 lbs (2.2 kg).

For Installation procedures please refer to the installation manual included with the tub or online at www.lookbath.com

## Drawings and Measurements

Because life is too short for boring bathrooms.