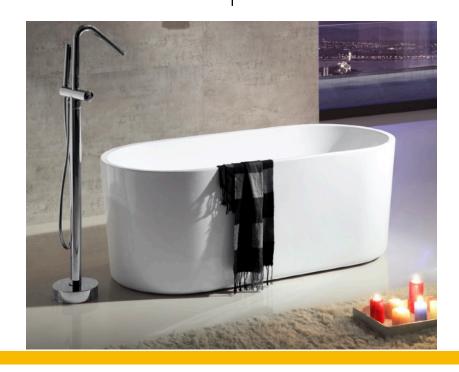

## At Home Everywhere from Simple to Elegant

MODEL AFT7115W GROUP GLANCE

TYPE 1 PIECE OVAL

Highest grade of cast high gloss acrylic and Re-enforced with fibreglass.

Non porous material for scratch and stain resistance.

stainless steel skeletal frame embedded into the tub.

4 large self levelling adjustable feet.

Offset Center drain with built in White pop up drain and Slotted overflow.

- **Dimensions** 1518mm x 762mm x 560mm (59-3/4" x 30" x 22")
- Bathing Well Dimensions 1140mm x 510mm (44-7/8" x 20")
- Water Capacity 220 Litres, 58 US Gallons
- **Net Weight** 54 kg (119 lbs)
- Gross Weight 62 kg (137 lbs)
- **Drain Opening** 50 mm (2")