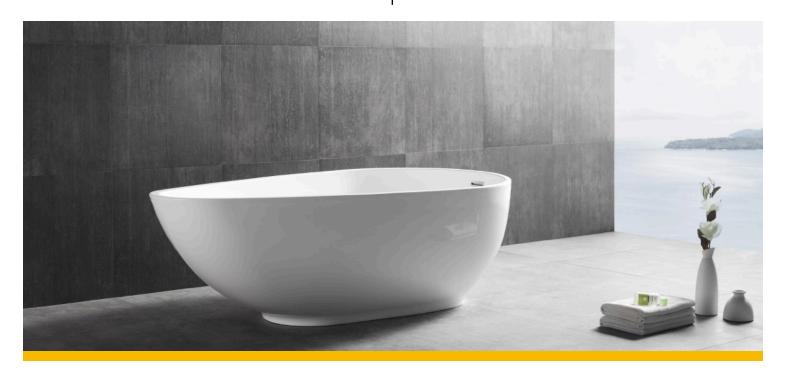

## Glimpse

A small sense of wonder and surprise.

MODEL AFT7878

GROUP GLIMMER

TYPE 1 PIECE EGG

Highest grade of cast high gloss acrylic and re-enforced with fibreglass

Non porous material for scratch and stain resistance.

Stainless steel skeletal frame embedded into the tub for superior strength.

4 large self levelling adjustable feet.

End drain with built in pop up drain and overflow.

Above floor rough-in.

- **Dimensions** 1700mm x 800mm x 600mm (" 67"x 31.5" x 23-5/8")
- **Bathing Wall Dimensions** 1160mm x 660mm (45-5/8" x 26")
- Water Capacity 280 Litres, 74 US Gallons
- **Net Weight** 55 kg (121 lbs)
- Gross Weight 63 kg (139 lbs)
- **Drain Opening** 50 mm (2")
- **Drain to Floor Clearance** 82 mm (3-1/4")