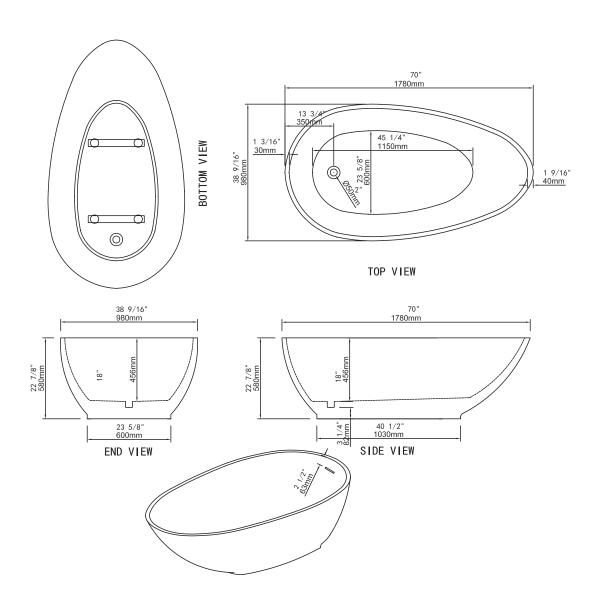

## Drawings and Measurements

Stainless steel skeletal frame embedded into the tub for superior strength.

4 large self levelling adjustable feet.

End drain with built in pop up drain and overflow.

Above floor rough-in.

- **Dimensions** 1700mm x 800mm x 600mm (" 67"x 31.5" x 23-5/8")
- **Bathing Wall Dimensions** 1160mm x 660mm (45-5/8" x 26")
- Water Capacity 280 Litres, 74 US Gallons
- **Net Weight** 55 kg (121 lbs)
- Gross Weight 63 kg (139 lbs)
- **Drain Opening** 50 mm (2")
- **Drain to Floor Clearance** 82 mm (3-1/4")

**NOTICE:** Product is subject to change without notice at the manufacturers discretion. Product drawings are not to scale. Dimensions may vary +/- 6mm (1/4") . Weight can vary +/-5 lbs (2.2 kg).

For Installation procedures please refer to the installation manual included with the tub or online at www.lookbath.com