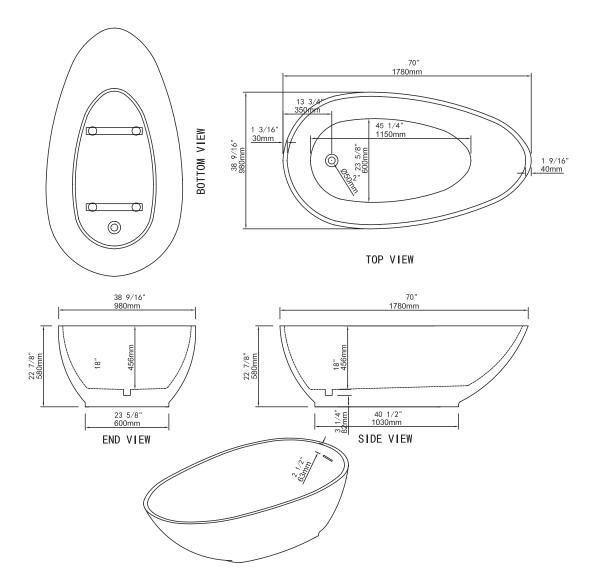

Above floor rough-in.

- **Dimensions** 1700mm x 800mm x 600mm (" 67"x 31.5" x 23-5/8")
- **Bathing Wall Dimensions** 1160mm x 660mm (45-5/8 x 26")
- Water Capacity 280 Litres, 74 US Gallons
- Net Weight 55 kg (121 lbs)
- Gross Weight 63 kg (139 lbs)
- Drain Opening 50 mm (2")
- Drain to Floor Clearance 82 mm (3-1/4")

Product conforms to both Canadian and US standards and bears the UPC Listing. Meets or exceeds ANSI-Z124. Tested to CAN/ULC 102.2

Drawings and Measurements

LOOKBATH $^{\scriptscriptstyle {\rm M}}$  Because life is too short for boring bathrooms.