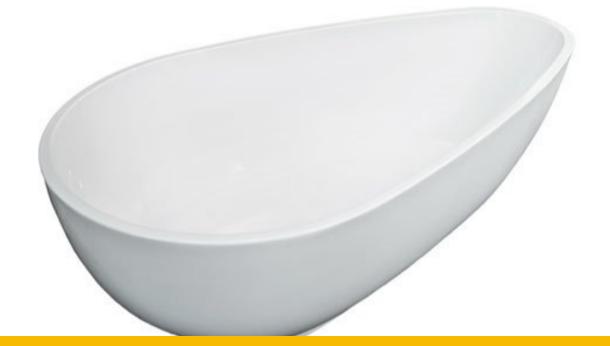

## A small sense of wonder and surprise.

| MODEL | AFT7878W    |
|-------|-------------|
| GROUP | GLIMMER     |
| TYPE  | 1 PIECE EGG |

Highest grade of cast high gloss acrylic and re-enforced with fibreglass

Non porous material for scratch and stain resistance.

Stainless steel skeletal frame embedded into the tub for superior strength.

4 large self levelling adjustable feet.

End drain with built in pop up drain and overflow.

Above floor rough-in.

- **Dimensions** 1700mm x 800mm x 600mm (" 67"x 31.5" x 23-5/8")
- **Bathing Wall Dimensions** 1160mm x 660mm (45-5/8 x 26")
- Water Capacity 280 Litres, 74 US Gallons
- Net Weight 55 kg (121 lbs)
- Gross Weight 63 kg (139 lbs)
- Drain Opening 50 mm (2")
- Drain to Floor Clearance 82 mm (3-1/4")