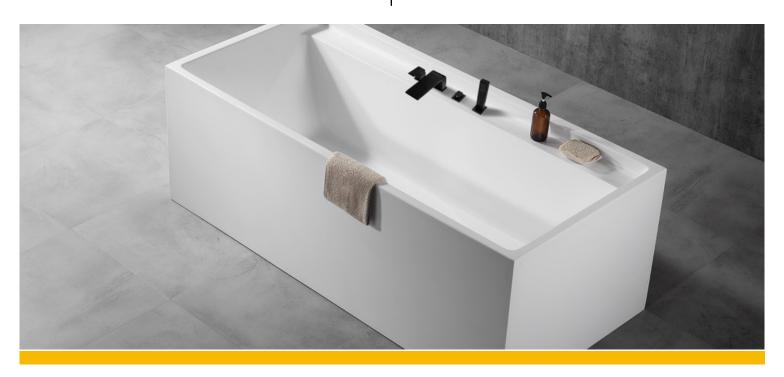

## Feel the mellow resonate

MODEL AFT7899

**GROUP** GAZE

TYPE 1 PIECE RECTANGLE WITH LEDGE

Highest grade of cast high gloss acrylic and re-enforced with fibreglass

Non porous material for scratch and stain resistance.

stainless steel skeletal frame embedded into the tub for superior strength.

4 large self levelling adjustable feet.

Center drain with built in Chrome pop up drain and overflow.

Above floor rough-in.

- **Dimensions** 1700mm x 800mm x 600mm (" 67"x 31.5" x 23-5/8")
- Bathing Well Dimensions 1210mm x 510mm (47-5/8" x 20")
- Water Capacity 243 Litres, 64 US Gallons
- **Net Weight** 65 kg (143 lbs)
- Gross Weight 74 kg (163 lbs)
- **Drain Opening** 50 mm (2")
- **Drain to Floor Clearance** 90 mm (3-1/2")