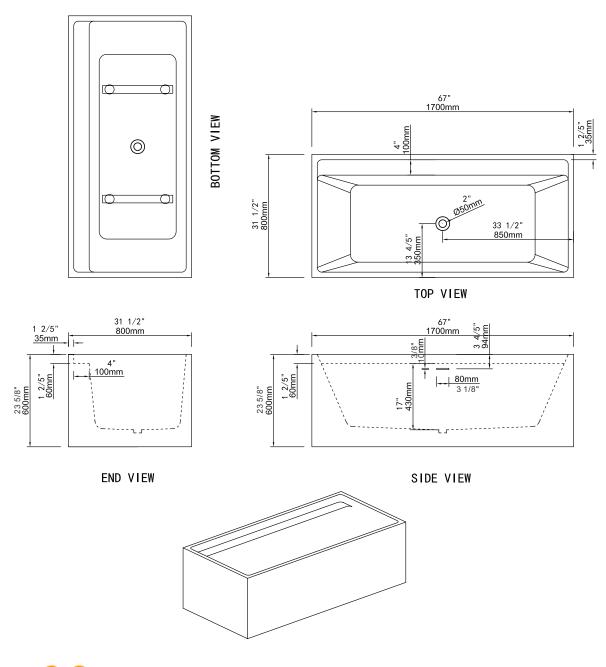

stainless steel skeletal frame embedded into the tub for superior strength.

4 large self levelling adjustable feet.

Center drain with built in Chrome pop up drain and overflow.

Above floor rough-in.

- **Dimensions** 1700mm x 800mm x 600mm (" 67"x 31.5" x 23-5/8")
- Bathing Well Dimensions 1210mm x 510mm (47-5/8" x 20")
- Water Capacity 243 Litres, 64 US Gallons
- **Net Weight** 65 kg (143 lbs)
- Gross Weight 74 kg (163 lbs)
- **Drain Opening** 50 mm (2")
- **Drain to Floor Clearance** 90 mm (3-1/2")

**NOTICE:** Product is subject to change without notice at the manufacturers discretion. Product drawings are not to scale. Dimensions may vary +/- 6mm (1/4") . Weight can vary +/-5 lbs (2.2 kg).

For Installation procedures please refer to the installation manual included with the tub or online at www.lookbath.com

## Drawings and Measurements

Because life is too short for boring bathrooms.