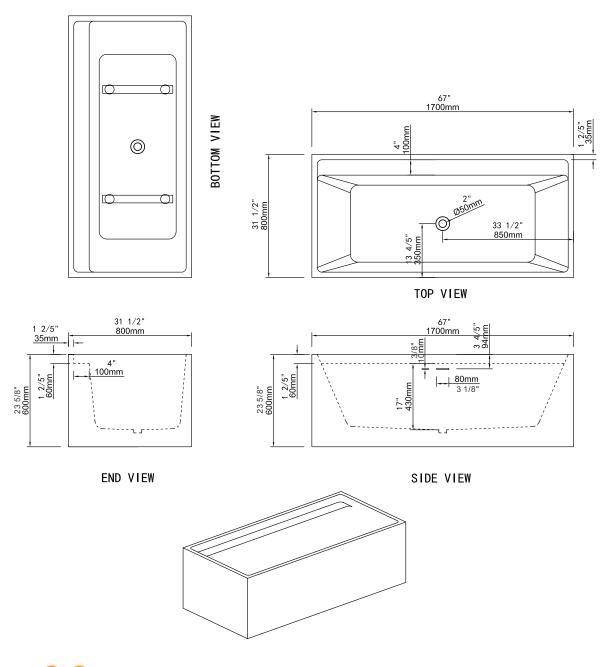

- **Dimensions** 1700mm x 800mm x 600mm (" 67"x 31.5" x 23-5/8")
- Bathing Well Dimensions 1210mm x 510mm (47-5/8" x 20")
- Water Capacity 243 Litres, 64 US Gallons
- **Net Weight** 65 kg (143 lbs)
- Gross Weight 74 kg (163 lbs)
- **Drain Opening** 50 mm (2")
- Drain to Floor Clearance 90 mm (3-1/2")

## Drawings and Measurements

Because life is too short for boring bathrooms.