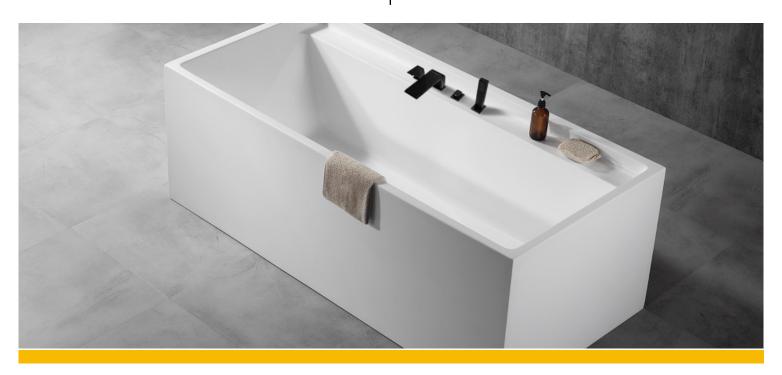

## Feel the mellow resonate

MODEL AFT7899W

**GROUP** GAZE

**TYPE** 1 PIECE RECTANGLE WITH LEDGE

Highest grade of cast high gloss acrylic and re-enforced with fibreglass

Non porous material for scratch and stain resistance.

stainless steel skeletal frame embedded into the tub for superior strength.

4 large self levelling adjustable feet.

Center drain with built in White pop up drain and Slotted overflow.

Above floor rough-in.

- **Dimensions** 1700mm x 800mm x 600mm (" 67"x 31.5" x 23-5/8")
- Bathing Well Dimensions 1210mm x 510mm (47-5/8" x 20")
- Water Capacity 243 Litres, 64 US Gallons
- **Net Weight** 65 kg (143 lbs)
- Gross Weight 74 kg (163 lbs)
- **Drain Opening** 50 mm (2")
- Drain to Floor Clearance 90 mm (3-1/2")