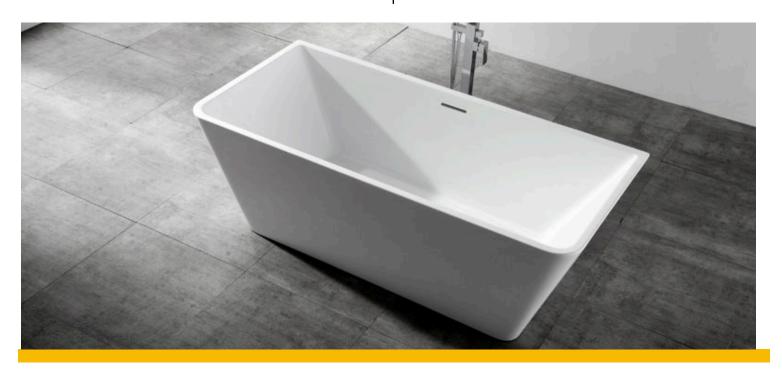

## Obsession

When you can't get enough.

MODEL AFT7165W

**GROUP** GAZE

TYPE 2 PIECE RECTANGLE

re-

Highest grade of cast high gloss acrylic and enforced with fibreglass.

Non porous material for scratch and stain resistance.

Stainless steel skeletal frame embedded into the tub.

4 large self levelling adjustable feet.

Center drain with built in white pop up drain and slotted overflow.

Above floor rough-in.

- **Dimensions** 1700mm x 800mm x 580mm (67" x 31.5" x 22-4/5")
- **Bathing Well Dimensions** 1090mm x 500mm (43" x 19-11/16")
- Water Capacity 260 Litres, 69 US Gallons
- **Net Weight** 60 kg (132 lbs)
- Gross Weight 69 kg (152 lbs)
- Drain Opening 50 mm (2")