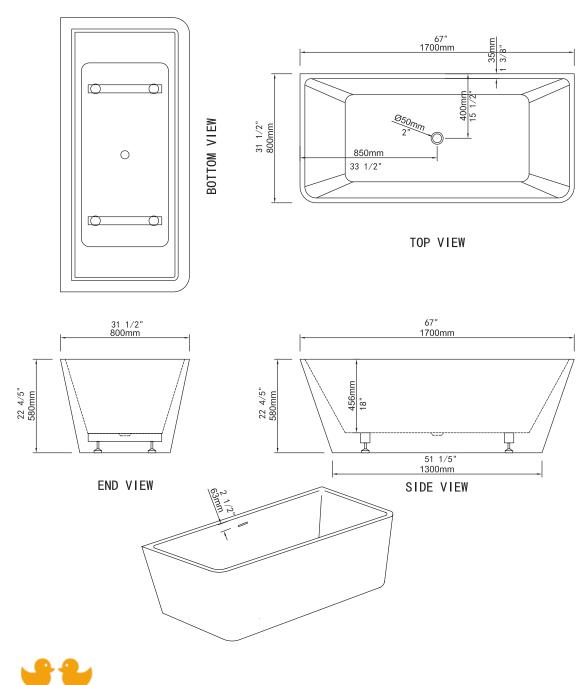

Stainless steel skeletal frame embedded into the tub.

4 large self levelling adjustable feet.

Center drain with built in white pop up drain and slotted overflow.

Above floor rough-in.

- **Dimensions** 1700mm x 800mm x 580mm (67" x 31.5" x 22-4/5")
- **Bathing Well Dimensions** 1090mm x 500mm (43" x 19-11/16")
- Water Capacity 260 Litres, 69 US Gallons
- **Net Weight** 60 kg (132 lbs)
- Gross Weight 69 kg (152 lbs)
- Drain Opening 50 mm (2")

## Drawings and Measurements

LOOKBATH

Because life is too short for boring bathrooms.