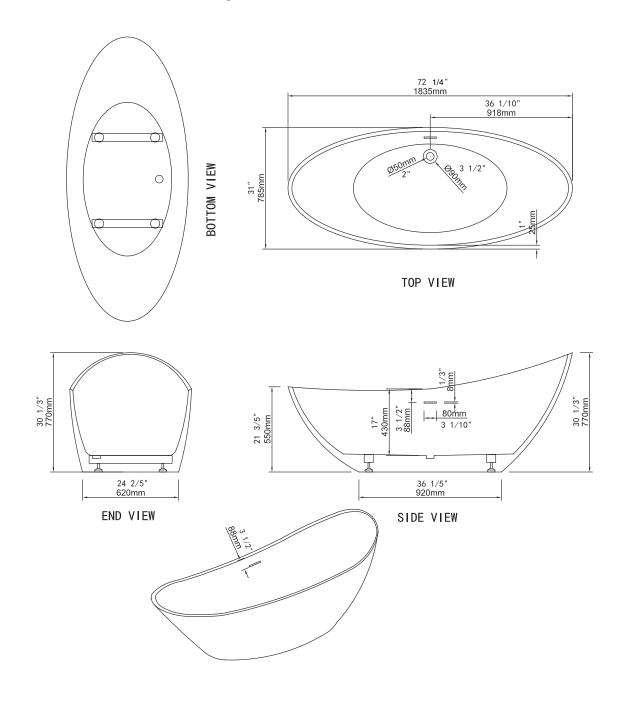

stainless steel skeletal frame embedded into the tub for superior strength.

4 large self levelling adjustable feet.

Offset center drain with built in pop up drain and overflow.

Above floor rough-in.

- **Dimensions** 1800 mm x 785mm x 770mm (" 74.8"x 31" x 30-1/3")
- Bathing Well Dimensions 1030mm x 620mm (40-1/2" x 24-2/5")
- Water Capacity 260 Litres, 69 US Gallons
- Net Weight 40 kg (88 lbs)
- Gross Weight 48 kg (106 lbs)
- Drain Opening 50 mm (2")
- Drain to Floor Clearance 102 mm (4")

**NOTICE:** Product is subject to change without notice at the manufacturers discretion. Product drawings are not to scale. Dimensions may vary +/- 6mm (1/4") . Weight can vary +/-5 lbs (2.2 kg).

For Installation procedures please refer to the installation manual included with the tub or online at www.lookbath.com

Product conforms to both Canadian and US standards and bears the UPC Listing. Meets or exceeds ANSI-Z124. Tested to CAN/ULC 102.2

Drawings and Measurements

LOOKBATH™

Because life is too short for boring bathrooms.