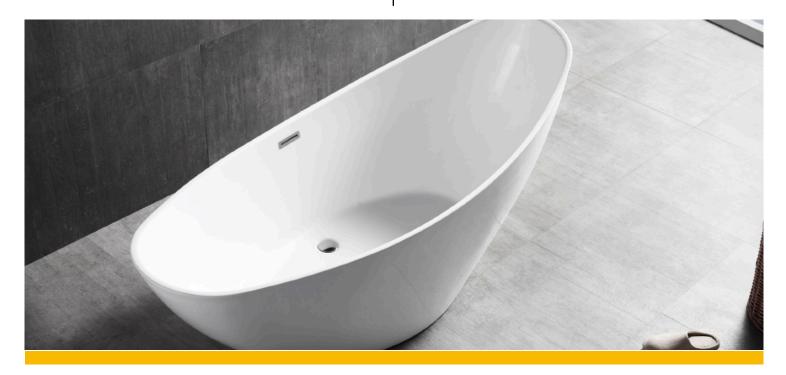

## Peekaboo

The angled end gives it a playful line.

MODEL AFT7902 GROUP GLIMMER

Highest grade of cast high gloss acrylic and re-enforced with fibreglass

Non porous material for scratch and stain resistance.

stainless steel skeletal frame embedded into the tub for superior strength.

4 large self levelling adjustable feet.

Offset center drain with built in pop up drain and overflow.

Above floor rough-in.

- **Dimensions** 1800 mm x 785mm x 770mm (" 74.8"x 31" x 30-1/3")
- Bathing Well Dimensions 1030mm x 620mm (40-1/2" x 24-2/5")
- Water Capacity 260 Litres, 69 US Gallons
- Net Weight 40 kg (88 lbs)
- Gross Weight 48 kg (106 lbs)
- Drain Opening 50 mm (2")
- Drain to Floor Clearance 102 mm (4")