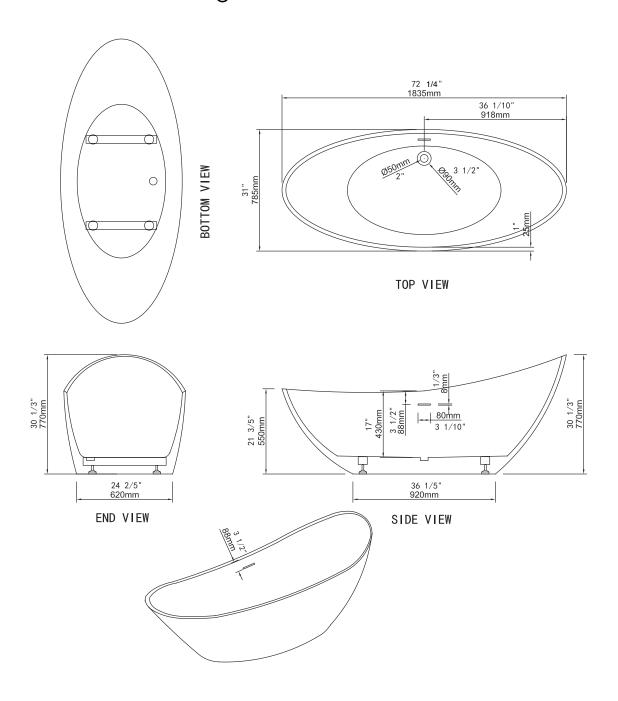

## Drawings and Measurements

stainless steel skeletal frame embedded into the tub for superior strength.

4 large self levelling adjustable feet.

Offset center drain with built in pop up drain and overflow.

Above floor rough-in.

- **Dimensions** 1800mm x 785mm x 770mm (" 74-8"x 31" x 30-1/3")
- **Bathing Well Dimensions** 1030mm x 620mm (40-1/2" x 24-2/5")
- Water Capacity 260 Litres, 69 US Gallons
- Net Weight 40 kg (88 lbs)
- Gross Weight 48 kg (106 lbs)
- **Drain Opening** 50 mm (2")
- Drain to Floor Clearance 102 mm (4")