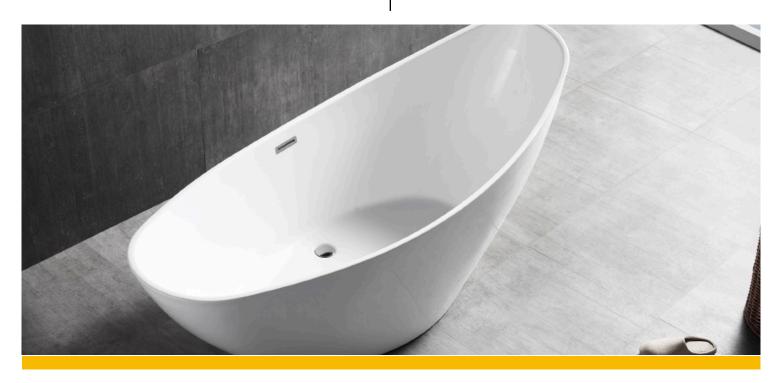

## Peekaboo

The angled end gives it a playful line.

MODEL AFT7902W GROUP GLIMMER

Highest grade of cast high gloss acrylic and re-enforced with fibreglass

Non porous material for scratch and stain resistance.

stainless steel skeletal frame embedded into the tub for superior strength.

4 large self levelling adjustable feet.

Offset center drain with built in pop up drain and overflow.

Above floor rough-in.

- **Dimensions** 1800mm x 785mm x 770mm (" 74-8"x 31" x 30-1/3")
- **Bathing Well Dimensions** 1030mm x 620mm (40-1/2" x 24-2/5")
- Water Capacity 260 Litres, 69 US Gallons
- Net Weight 40 kg (88 lbs)
- Gross Weight 48 kg (106 lbs)
- **Drain Opening** 50 mm (2")
- Drain to Floor Clearance 102 mm (4")