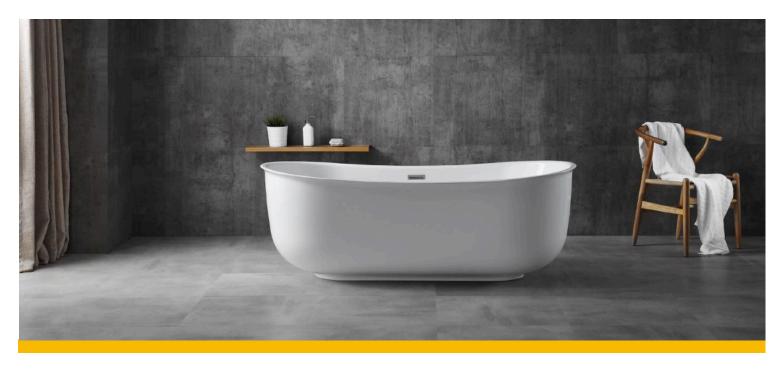

## Rapture

Sleek rolled rim wraps this classic style

MODEL AFT7901 **GROUP** 

**TYPE** 1 PEICE OVAL

**GLANCE** 

Highest grade of cast high gloss acrylic and re-enforced with fibreglass.

Non porous material for scratch and stain resistance.

Stainless steel skeletal frame embedded into the tub for superior strength.

4 large self levelling adjustable feet.

Center drain with built in chrome plated pop up drain and overflow.

Above floor rough in.