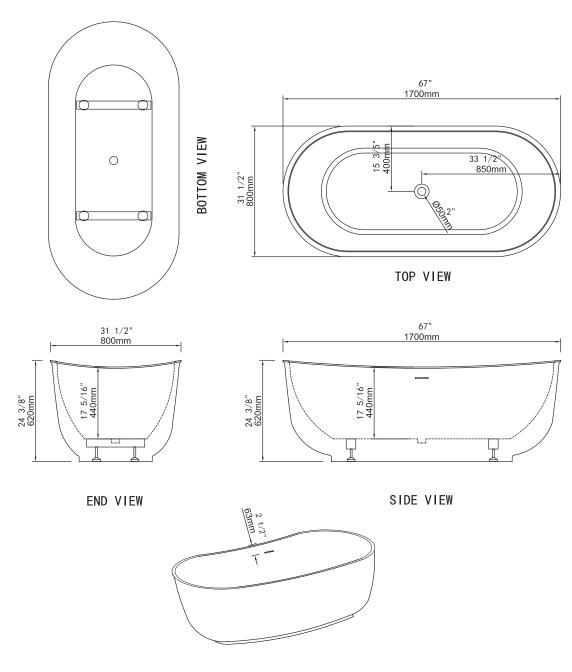

- **Dimensions** 1700mm x 800mm x 620mm  $(67" \times 31.5" \times 24-3/8")$
- Bathing Well Dimensions 1100mm x 450mm  $(46'' \times 17 - 3/4'')$
- Water Capacity 280 Litres (74 US Gal)
- **Net Weight** 47 kg (103 lbs)
- Gross Weight 56 kg (124 lbs)
- **Drain Opening** 50 mm (2")
- Drain to Floor Clearance 145 mm (5-3/4")

## Drawings and Measurements

Because life is too short for boring bathrooms.