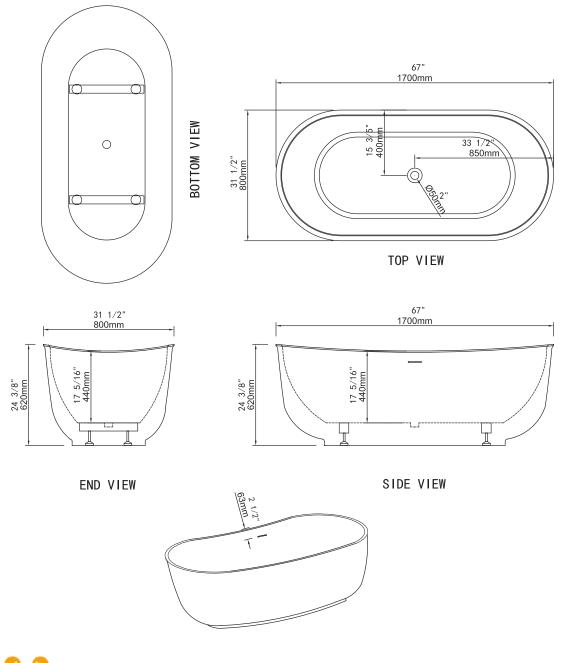

Above floor rough in.

- **Dimensions** 1700mm x 800mm x 620mm (67" x 31.5" x 24-3/8")
- **Bathing Well Dimensions** 1100mm x 450mm (46" x 17-3/4")
- Water Capacity 280 Litres (74 US Gal)
- Net Weight 47 kg (103 lbs)
- Gross Weight 56 kg (124 lbs)
- Drain Opening 50 mm (2")
- Drain to Floor Clearance 145 mm (5-3/4")

Product conforms to both Canadian and US standards and bears the UPC Listing. Meets or exceeds ANSI-Z124. Tested to CAN/ULC 102.2

Drawings and Measurements

Because life is too short for boring bathrooms.