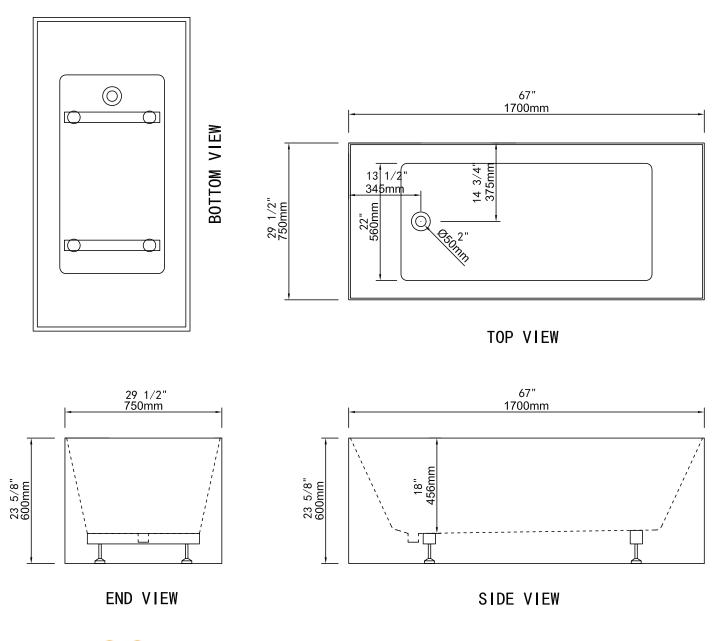

- Dimensions 1700mm x 750mm x 600mm (67" x 29.5" x 23-5/8")
- **Bathing Well Dimensions** 1160mm x 530mm (45-5/8" x 20-7/8")
- Water Capacity 250 Litres, 66 US Gallons
- **Net Weight** 60 kg (132 lbs)
- Gross Weight 69 kg (152 lbs)
- **Drain Opening** 50 mm (2")
- Drain to Floor Clearance 129 mm (5")

## Drawings and Measurements

Because life is too short for boring bathrooms.