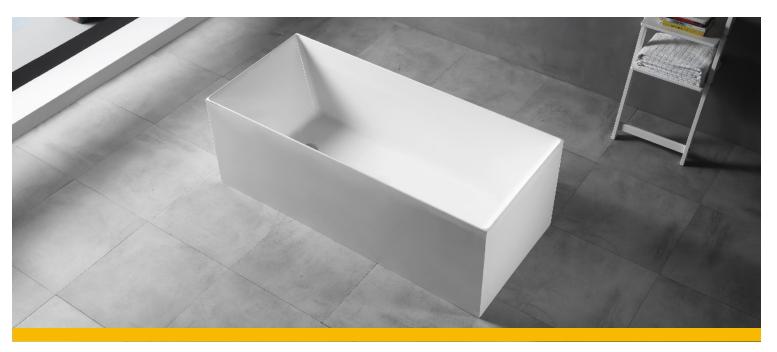

## Skinny Dip 67"

The thinnest of thin, with a little more dipping

**MODEL** AFT9003-1700

**GROUP** GAZE

**TYPE** 1 PIECE THINWALL RECTANGLE

Highest grade of cast high gloss acrylic and. Re-enforced with fibreglass

Non porous material for scratch and stain resistance.

stainless steel skeletal frame embedded into the tub.

4 large self levelling adjustable feet.

End drain with built in pop up drain and overflow.

Above floor rough-in.

- Dimensions 1700mm x 750mm x 600mm (67" x 29.5" x 23-5/8")
- **Bathing Well Dimensions** 1160mm x 530mm (45-5/8" x 20-7/8")
- Water Capacity 250 Litres, 66 US Gallons
- **Net Weight** 60 kg (132 lbs)
- Gross Weight 69 kg (152 lbs)
- **Drain Opening** 50 mm (2")
- Drain to Floor Clearance 129 mm (5")