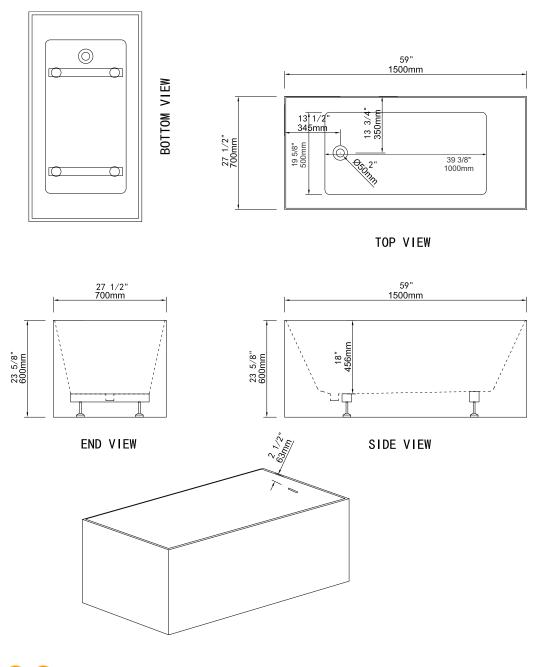

## Drawings and Measurements

stainless steel skeletal frame embedded into the tub for superior strength.

4 large self levelling adjustable feet.

End drain with built in Chrome pop up drain and overflow.

Above floor rough-in.

- Dimensions 1500mm x 700mm x 600mm (59" x 27.5" x 23-5/8")
- Bathing Well Dimensions 1010mm x 510mm (39-3/4" x 20")
- Water Capacity 210 Litres, 56 US Gallons
- **Net Weight** 55 kg (121 lbs)
- Gross Weight 64 kg (141 lbs)
- **Drain Opening** 50 mm (2")
- **Drain to Floor Clearance** 114 mm (4-1/2")