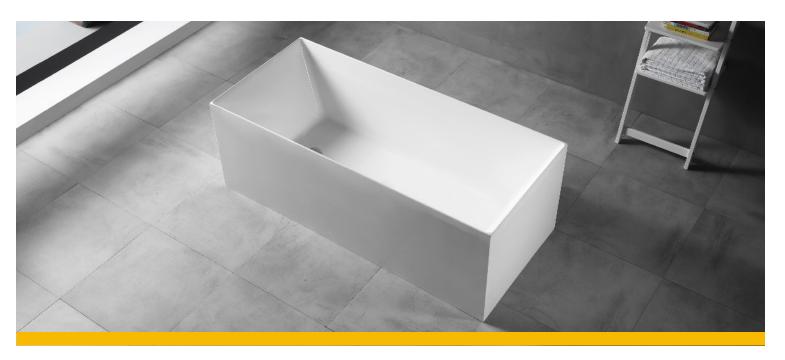

## Skinny Dip 59"

The thinnest of thin lines.

**MODEL** AFT9003-1500

**GROUP** GAZE

**TYPE** 1 PIECE THINWALL RECTANGLE

Highest grade of cast high gloss acrylic and re-enforced with fibreglass

Non porous material for scratch and stain resistance.

stainless steel skeletal frame embedded into the tub for superior strength.

4 large self levelling adjustable feet.

End drain with built in Chrome pop up drain and overflow.

Above floor rough-in.

- Dimensions 1500mm x 700mm x 600mm (59" x 27.5" x 23-5/8")
- Bathing Well Dimensions 1010mm x 510mm (39-3/4" x 20")
- Water Capacity 210 Litres, 56 US Gallons
- **Net Weight** 55 kg (121 lbs)
- Gross Weight 64 kg (141 lbs)
- **Drain Opening** 50 mm (2")
- **Drain to Floor Clearance** 114 mm (4-1/2")