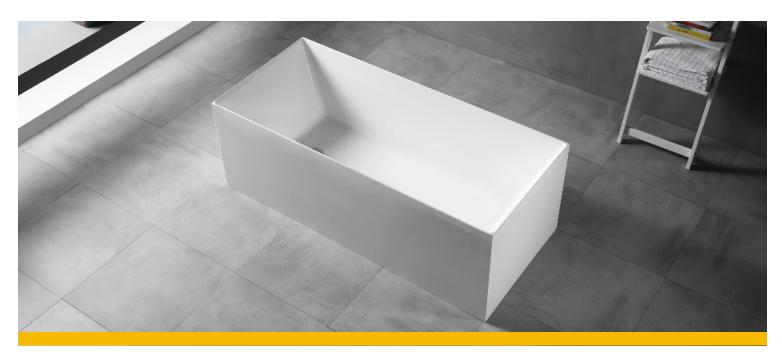

## Skinny Dip 59"

The thinnest of thin lines.

**MODEL** AFT9003-1500W

**GROUP** GAZE

**TYPE** 1 PIECE THINWALL RECTANGLE

Highest grade of cast high gloss acrylic and re-enforced with fibreglass

Non porous material for scratch and stain resistance.

stainless steel skeletal frame embedded into the tub for superior strength.

4 large self levelling adjustable feet.

End drain with built in Chrome pop up drain and overflow.

Above floor rough-in.

- Dimensions 1500mm x 700mm x 600mm (59" x 27.5" x 23-5/8")
- Bathing Well Dimensions 1010mm x 510mm (39-3/4" x 20")
- Water Capacity 210 Litres, 56 US Gallons
- **Net Weight** 55 kg (121 lbs)
- Gross Weight 64 kg (141 lbs)
- **Drain Opening** 50 mm (2")
- **Drain to Floor Clearance** 114 mm (4-1/2")