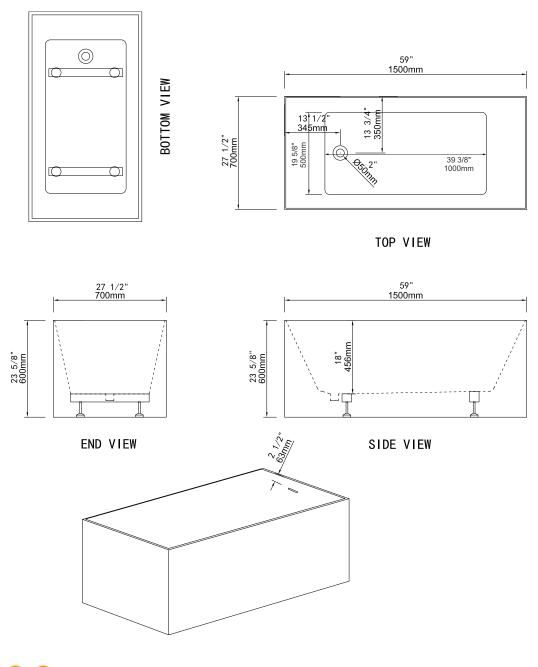

stainless steel skeletal frame embedded into the tub for superior strength.

4 large self levelling adjustable feet.

End drain with built in Chrome pop up drain and overflow.

Above floor rough-in.

- Dimensions 1500mm x 700mm x 600mm (59" x 27.5" x 23-5/8")
- Bathing Well Dimensions 1010mm x 510mm (39-3/4" x 20")
- Water Capacity 210 Litres, 56 US Gallons
- **Net Weight** 55 kg (121 lbs)
- Gross Weight 64 kg (141 lbs)
- **Drain Opening** 50 mm (2")
- **Drain to Floor Clearance** 114 mm (4-1/2")

**NOTICE:** Product is subject to change without notice at the manufacturers discretion. Product drawings are not to scale. Dimensions may vary +/- 6mm (1/4") . Weight can vary +/-5 lbs (2.2 kg).

For Installation procedures please refer to the installation manual included with the tub or online at www.lookbath.com

## Drawings and Measurements