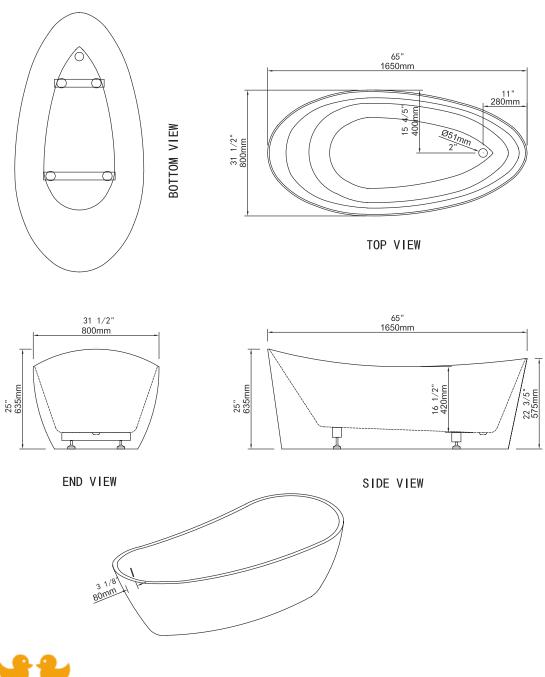

stainless steel skeletal frame embedded into the tub for superior strength.

4 large self levelling adjustable feet.

End drain with built in pop up drain and overflow.

Above floor rough-in.

- **Dimensions** 1650mm x 800mm x 635mm (" 65"x 31.5" x 25")
- **Bathing Well Dimensions** 1190mm x 530mm (46-7/8" x 20-7/8")
- Water Capacity 260 Litres, 69 US Gallons
- **Net Weight** 46 kg (101 lbs)
- Gross Weight 55 kg (121 lbs)
- **Drain Opening** 50 mm (2")

## Drawings and Measurements