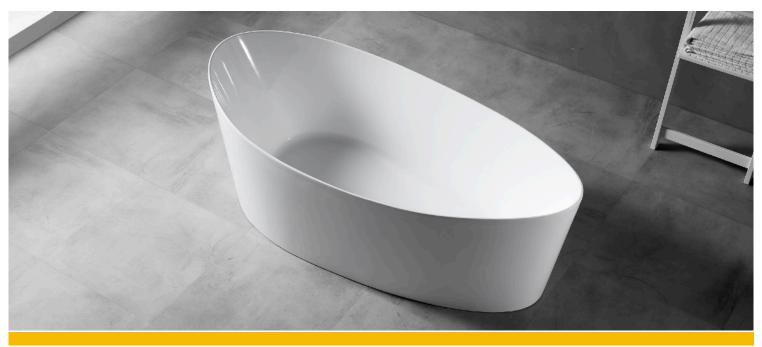

## Spectacle

Stylish curves, thin lines, make it one.

MODEL AFT9002W
GROUP GLIMMER

TYPE 1 PIECE THINWALL EGG

Highest grade of cast high gloss acrylic and re-enforced with fibreglass

Non porous material for scratch and stain resistance.

stainless steel skeletal frame embedded into the tub for superior strength.

4 large self levelling adjustable feet.

End drain with built in pop up drain and overflow.

Above floor rough-in.

- **Dimensions** 1650mm x 800mm x 635mm (" 65"x 31.5" x 25")
- **Bathing Well Dimensions** 1190mm x 530mm (46-7/8" x 20-7/8")
- Water Capacity 260 Litres, 69 US Gallons
- **Net Weight** 46 kg (101 lbs)
- Gross Weight 55 kg (121 lbs)
- **Drain Opening** 50 mm (2")