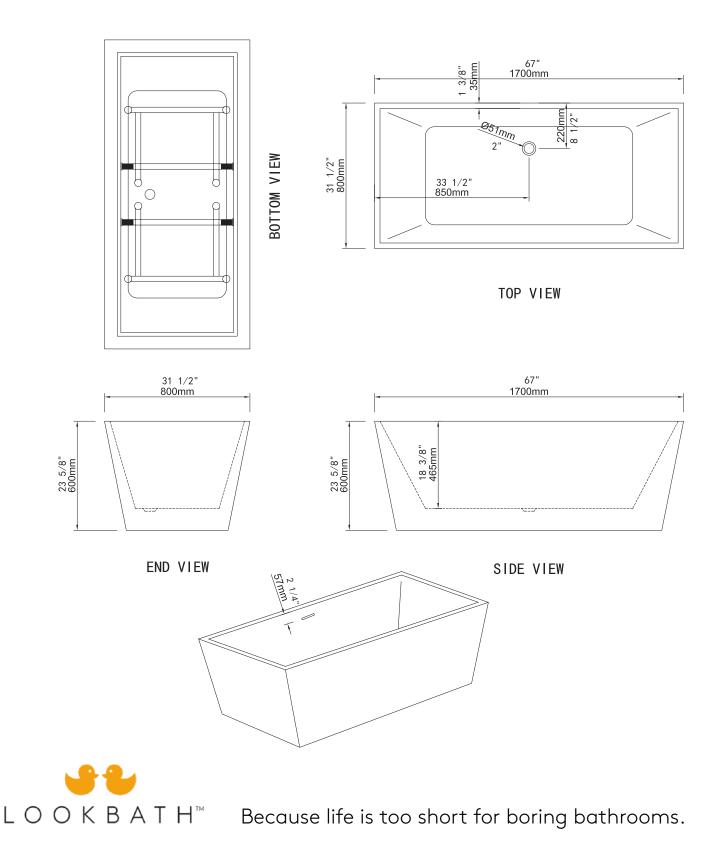

Above floor rough-in.

- **Dimensions** 1700mm x 800mm x 600mm (" 67"x 31.5" x 23-5/8")
- Bathing Well Dimensions 1140mm x 510mm (44 7/8" x 20")
- Water Capacity 355 Litres, 94 US Gallons
- Net Weight 52 kg (115 lbs)
- Gross Weight 56 kg (124 lbs)
- Drain Openina 50 mm (2")

**NOTICE:** Product is subject to change without notice at the manufacturers discretion. Product drawings are not to scale. Dimensions may vary +/- 6mm (1/4"). Weight can vary +/-5 lbs (2.2 kg).

For Installation procedures please refer to the installation manual included with the tub or online at www.lookbath.com