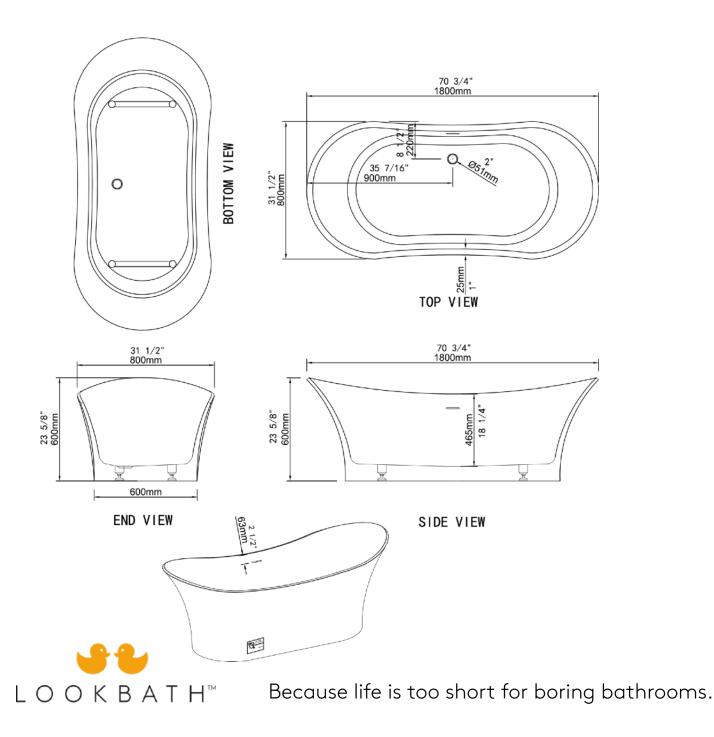

Above floor rough in.

- **Dimensions** 1800mm x 800mm x 680mm (70-3/4" x 31.5" x 26-3/4")
- Bathing Well Dimensions 1220mm x 520mm (48" x 20.5")
- Water Capacity 360 Litres (85 US Gal)
- Net Weight 56 kg (124 lbs)
- Gross Weight 60 kg (132 lbs)
- Drain Opening 50 mm (2")
- Drain to Floor Clearance 104 mm (4")

**NOTICE:** Product is subject to change without notice at the manufacturers discretion. Product drawings are not to scale. Dimensions may vary +/- 6mm (1/4") . Weight can vary +/-5 lbs (2.2 kg).

For Installation procedures please refer to the installation manual included with the tub or online at www.lookbath.com

Product conforms to both Canadian and US standards and bears the UPC Listing. Meets or exceeds ANSI-Z124. Tested to CAN/ULC 102.2

Drawings and Measurements