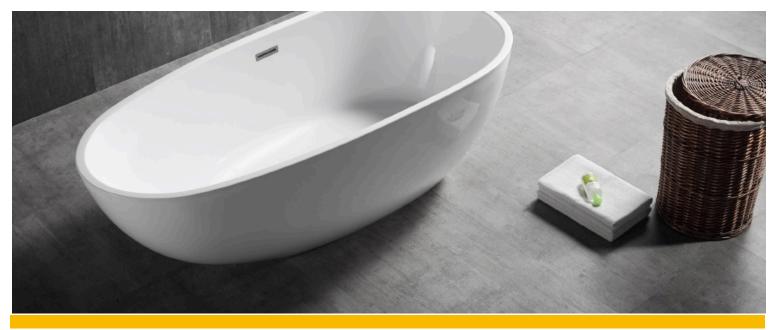

## Wink

Like a sassy eyebrow, only slightly raised.

MODEL AFT7858

GROUP GLIMMER

TYPE 1 PIECE EGG

Highest grade of cast high gloss acrylic and re-enforced with fibreglass

Non porous material for scratch and stain resistance.

stainless steel skeletal frame embedded into the tub for superior strength.

4 large self levelling adjustable feet.

Center drain with built in Chrome pop up drain and overflow.

Above floor rough-in.

- **Dimensions** 1700mm x 800mm x 580mm (" 67"x 31.5" x 22 4/5")
- **Bathing Well Dimensions** 1150mm x 550mm (46-9/16" x 21-5/8")
- Water Capacity 280 Litres, 74 US Gallons
- **Net Weight** 46 kg (102 lbs)
- Gross Weight 55 kg (121 lbs)
- **Drain Opening** 50 mm (2")