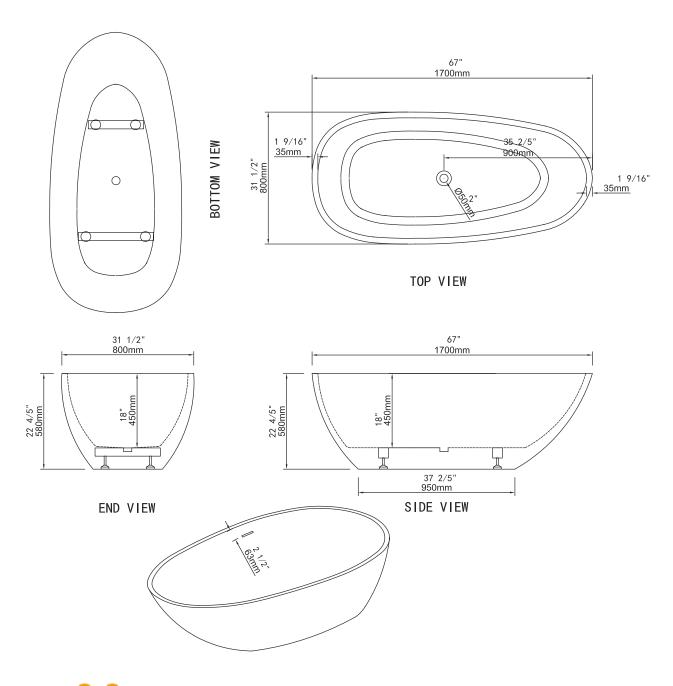

stainless steel skeletal frame embedded into the tub for superior strength.

4 large self levelling adjustable feet.

Center drain with built in Chrome pop up drain and overflow.

Above floor rough-in.

- **Dimensions** 1700mm x 800mm x 580mm (" 67"x 31.5" x 22 4/5")
- **Bathing Well Dimensions** 1150mm x 550mm (46-9/16" x 21-5/8")
- Water Capacity 280 Litres, 74 US Gallons
- **Net Weight** 46 kg (102 lbs)
- Gross Weight 55 kg (121 lbs)
- **Drain Opening** 50 mm (2")

**NOTICE:** Product is subject to change without notice at the manufacturers discretion. Product drawings are not to scale. Dimensions may vary +/- 6mm (1/4") . Weight can vary +/-5 lbs (2.2 kg).

For Installation procedures please refer to the installation manual included with the tub or online at www.lookbath.com

## Drawings and Measurements