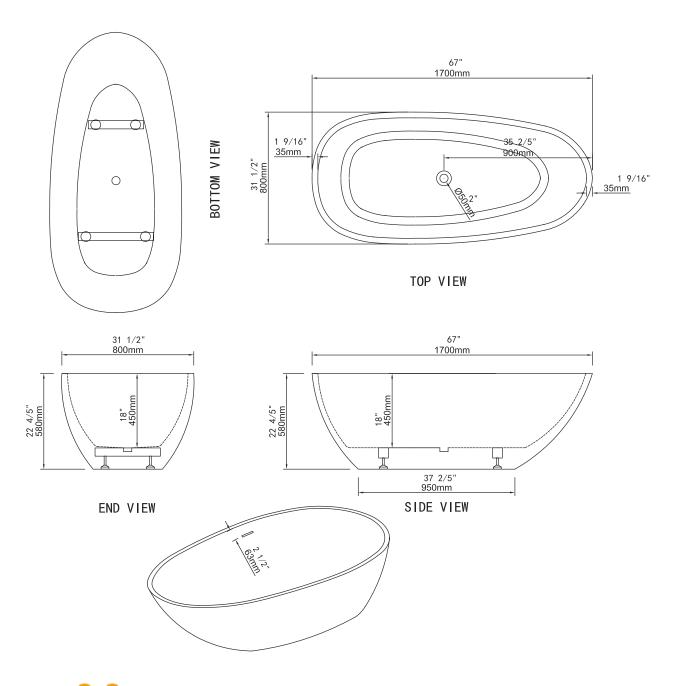

stainless steel skeletal frame embedded into the tub for superior strength.

4 large self levelling adjustable feet.

Center drain with built in Chrome pop up drain and overflow.

Above floor rough-in.

- **Dimensions** 1700mm x 800mm x 580mm (" 67"x 31.5" x 22 4/5")
- **Bathing Well Dimensions** 1180mm x 550mm (46-9/16" x 21-5/8")
- Water Capacity 280 Litres, 74 US Gallons
- **Net Weight** 46 kg (102 lbs)
- Gross Weight 55 kg (121 lbs)
- **Drain Opening** 50 mm (2")

**NOTICE:** Product is subject to change without notice at the manufacturers discretion. Product drawings are not to scale.

Dimensions may vary +/- 6mm (1/4"). Weight can vary +/-5 lbs (2.2 kg).

For Installation procedures please refer to the installation manual included with the tub or online at www.lookbath.com

## Drawings and Measurements