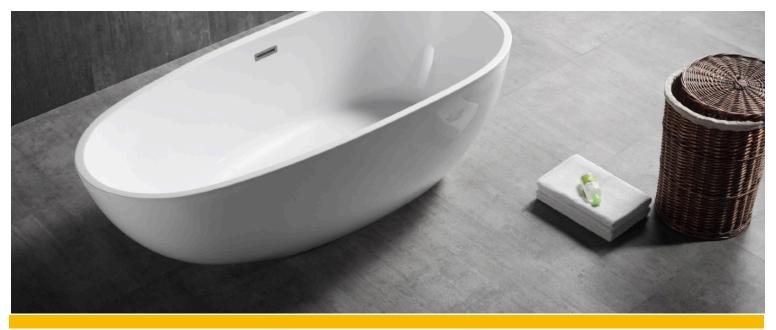

## Wink

Like a sassy eyebrow, only slightly raised.

MODEL AFT7858W

GROUP GLIMMER

TYPE 1 PIECE EGG

Highest grade of cast high gloss acrylic and re-enforced with fibreglass

Non porous material for scratch and stain resistance.

stainless steel skeletal frame embedded into the tub for superior strength.

4 large self levelling adjustable feet.

Center drain with built in Chrome pop up drain and overflow.

Above floor rough-in.

- **Dimensions** 1700mm x 800mm x 580mm (" 67"x 31.5" x 22 4/5")
- **Bathing Well Dimensions** 1180mm x 550mm (46-9/16" x 21-5/8")
- Water Capacity 280 Litres, 74 US Gallons
- **Net Weight** 46 kg (102 lbs)
- Gross Weight 55 kg (121 lbs)
- **Drain Opening** 50 mm (2")